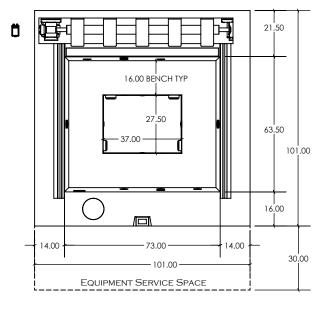

## **FEATURES:**

- COPPER SPA SHELL WITH 304L STAINLESS STEEL SUPPORT FRAME
- REMOVABLE ACCESS PANELS ARE AVAILABLE IN STAINLESS STEEL OR COPPER
- 5-6 BATHER CAPACITY
- LED LIGHTING
- 14 HYDROTHERAPY JETS
- FULLY INSULATED WITH 2-PART POLYURETHANE FOAM (NOT SHOWN)
- RIGID FOAM COVER WITH R-15 INSULATION AND ASTM CIRTIFICATION
- UV LIGHT & HYDROGEN PEROXIDE SANITIZATION
- OVERALL DIMENSIONS: 101" x 101" x 39"
- WATER CAPACITY: 387 GALLONS
- EMPTY WEIGHT: 2,694 LBS
- FULL WEIGHT: 5,922 LBS

## FEATURES:

- 316L STAINLESS STEEL SPA SHELL WITH 304L STAINLESS STEEL FRAME
- REMOVABLE ACCESS PANELS ARE AVAILABLE IN STAINLESS STEEL OR COPPER
- 5-6 BATHER CAPACITY
- LED LIGHTING
- 14 HYDROTHERAPY JETS
- FULLY INSULATED WITH 2-PART POLYURETHANE FOAM (NOT SHOWN)
- RIGID FOAM COVER WITH R-15 INSULATION AND ASTM CIRTIFICATION
- UV LIGHT & HYDROGEN PEROXIDE SANITIZATION
- OVERALL DIMENSIONS: 101" x 101" x 39"
- Water Capacity: 387 gallons
- EMPTY WEIGHT: 2,543 LBS
- FULL WEIGHT: 5,771 LBS