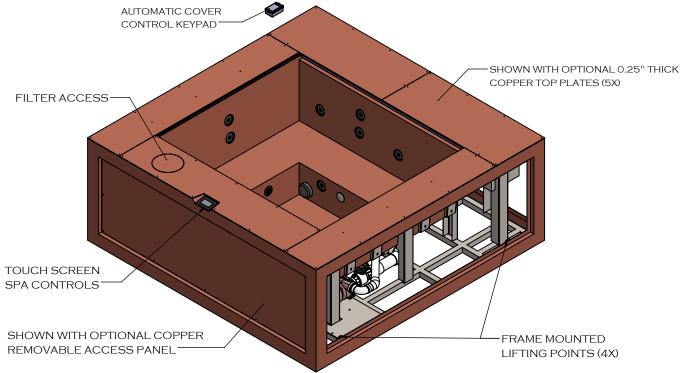

## **FEATURES:**

- COPPER SPA SHELL WITH 304L STAINLESS STEEL SUPPORT FRAME
- REMOVABLE ACCESS PANELS ARE AVAILABLE IN STAINLESS STEEL OR COPPER
- 5-6 BATHER CAPACITY
- LED LIGHTING
- 14 HYDROTHERAPY JETS
- FULLY INSULATED WITH 2-PART POLYURETHANE FOAM (NOT SHOWN)
- RIGID FOAM COVER WITH R-15 INSULATION AND ASTM CIRTIFICATION
- UV LIGHT & HYDROGEN PEROXIDE SANITIZATION
- OVERALL DIMENSIONS: 101" x 101" x 39"
- WATER CAPACITY: 387 GALLONS
- EMPTY WEIGHT: 2,694 LBS
- FULL WEIGHT: 5,922 LBS

## FEATURES:

- 316L STAINLESS STEEL SPA SHELL WITH 304L STAINLESS STEEL FRAME
- REMOVABLE ACCESS PANELS ARE AVAILABLE IN STAINLESS STEEL OR COPPER
- 5-6 BATHER CAPACITY
- LED LIGHTING
- 14 HYDROTHERAPY JETS
- FULLY INSULATED WITH 2-PART POLYURETHANE FOAM (NOT SHOWN)
- RIGID FOAM COVER WITH R-15 INSULATION AND ASTM CIRTIFICATION
- UV LIGHT & HYDROGEN PEROXIDE SANITIZATION
- OVERALL DIMENSIONS: 101" x 101" x 39"
- Water Capacity: 387 gallons
- EMPTY WEIGHT: 2,543 LBS
- FULL WEIGHT: 5,771 LBS