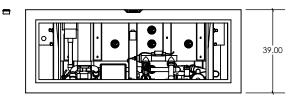

## **FEATURES:**

- COPPER SPA SHELL WITH 304L STAINLESS STEEL SUPPORT FRAME
- REMOVABLE ACCESS PANELS ARE AVAILABLE IN STAINLESS STEEL OR COPPER
- 5-6 BATHER CAPACITY
- LED LIGHTING
- 14 HYDROTHERAPY JETS
- FULLY INSULATED WITH 2-PART POLYURETHANE FOAM (NOT SHOWN)
- RIGID FOAM COVER WITH R-15 INSULATION AND ASTM CIRTIFICATION
- UV LIGHT & HYDROGEN PEROXIDE SANITIZATION
- OVERALL DIMENSIONS: 101" x 101" x 39"
- WATER CAPACITY: 387 GALLONS
- EMPTY WEIGHT: 2,694 LBS
- FULL WEIGHT: 5,922 LBS

## FEATURES:

- 316L STAINLESS STEEL SPA SHELL WITH 304L STAINLESS STEEL FRAME
- REMOVABLE ACCESS PANELS ARE AVAILABLE IN STAINLESS STEEL OR COPPER
- 5-6 BATHER CAPACITY
- LED LIGHTING
- 14 HYDROTHERAPY JETS
- FULLY INSULATED WITH 2-PART POLYURETHANE FOAM (NOT SHOWN)
- RIGID FOAM COVER WITH R-15 INSULATION AND ASTM CIRTIFICATION
- UV LIGHT & HYDROGEN PEROXIDE SANITIZATION
- OVERALL DIMENSIONS: 101" x 101" x 39"
- Water Capacity: 387 gallons
- EMPTY WEIGHT: 2,543 LBS
- FULL WEIGHT: 5,771 LBS