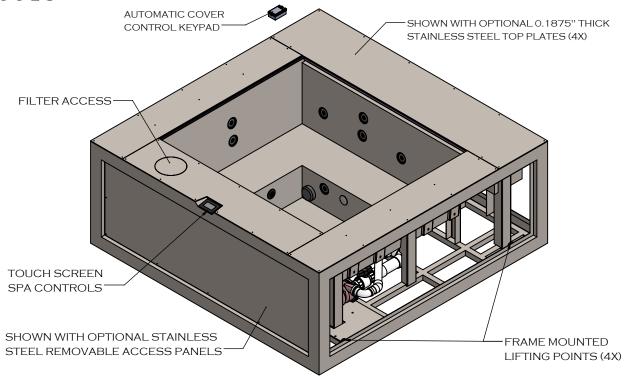

## **FEATURES:**

- COPPER SPA SHELL WITH 304L STAINLESS STEEL SUPPORT FRAME
- REMOVABLE ACCESS PANELS ARE AVAILABLE IN STAINLESS STEEL OR COPPER
- 5-6 BATHER CAPACITY
- LED LIGHTING
- 14 HYDROTHERAPY JETS
- FULLY INSULATED WITH 2-PART POLYURETHANE FOAM (NOT SHOWN)
- RIGID FOAM COVER WITH R-15 INSULATION AND ASTM CIRTIFICATION
- UV LIGHT & HYDROGEN PEROXIDE SANITIZATION
- OVERALL DIMENSIONS: 101" x 101" x 39"
- WATER CAPACITY: 387 GALLONS
- EMPTY WEIGHT: 2,694 LBS
- FULL WEIGHT: 5,922 LBS

## FEATURES:

- 316L STAINLESS STEEL SPA SHELL WITH 304L STAINLESS STEEL FRAME
- REMOVABLE ACCESS PANELS ARE AVAILABLE IN STAINLESS STEEL OR COPPER
- 5-6 BATHER CAPACITY
- LED LIGHTING
- 14 HYDROTHERAPY JETS
- FULLY INSULATED WITH 2-PART POLYURETHANE FOAM (NOT SHOWN)
- RIGID FOAM COVER WITH R-15 INSULATION AND ASTM CIRTIFICATION
- UV LIGHT & HYDROGEN PEROXIDE SANITIZATION
- OVERALL DIMENSIONS: 101" x 101" x 39"
- Water Capacity: 387 gallons
- EMPTY WEIGHT: 2,543 LBS
- FULL WEIGHT: 5,771 LBS