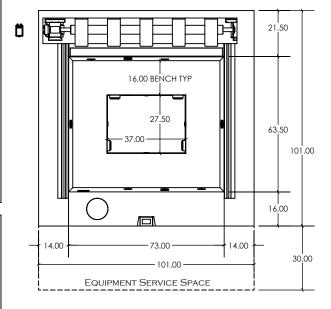

## **FEATURES:**

- COPPER SPA SHELL WITH 304L STAINLESS STEEL SUPPORT FRAME
- REMOVABLE ACCESS PANELS ARE AVAILABLE IN STAINLESS STEEL OR COPPER
- 5-6 BATHER CAPACITY
- LED LIGHTING
- 14 HYDROTHERAPY JETS
- FULLY INSULATED WITH 2-PART POLYURETHANE FOAM (NOT SHOWN)
- RIGID FOAM COVER WITH R-15 INSULATION AND ASTM CIRTIFICATION
- UV LIGHT & HYDROGEN PEROXIDE SANITIZATION
- OVERALL DIMENSIONS: 101" x 101" x 39"
- WATER CAPACITY: 387 GALLONS
- EMPTY WEIGHT: 2,694 LBS
- FULL WEIGHT: 5,922 LBS

## FEATURES:

- 316L STAINLESS STEEL SPA SHELL WITH 304L STAINLESS STEEL FRAME
- REMOVABLE ACCESS PANELS ARE AVAILABLE IN STAINLESS STEEL OR COPPER
- 5-6 BATHER CAPACITY
- LED LIGHTING
- 14 HYDROTHERAPY JETS
- FULLY INSULATED WITH 2-PART POLYURETHANE FOAM (NOT SHOWN)
- RIGID FOAM COVER WITH R-15 INSULATION AND ASTM CIRTIFICATION
- UV LIGHT & HYDROGEN PEROXIDE SANITIZATION
- OVERALL DIMENSIONS: 101" x 101" x 39"
- Water Capacity: 387 gallons
- EMPTY WEIGHT: 2,543 LBS
- FULL WEIGHT: 5,771 LBS