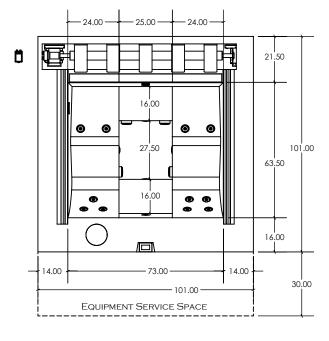

## **FEATURES:**

- COPPER SPA SHELL WITH 304L STAINLESS STEEL SUPPORT FRAME
- REMOVABLE ACCESS PANELS ARE AVAILABLE IN STAINLESS STEEL OR COPPER
- 4 BATHER CAPACITY DUAL LOUNGER LAYOUT
- LED LIGHTING
- 14 HYDROTHERAPY JETS
- FULLY INSULATED WITH 2-PART POLYURETHANE FOAM (NOT SHOWN)
- RIGID FOAM COVER WITH R-15 INSULATION AND ASTM CIRTIFICATION
- UV LIGHT & HYDROGEN PEROXIDE SANITIZATION
- OVERALL DIMENSIONS: 101" x 101" x 39"
- WATER CAPACITY: 312 GALLONS
- EMPTY WEIGHT: 2,633 LBS
- FULL WEIGHT: 5,239 LBS

## FEATURES:

- 316L STAINLESS STEEL SPA SHELL WITH 304L STAINLESS STEEL FRAME
- REMOVABLE ACCESS PANELS ARE AVAILABLE IN STAINLESS STEEL OR COPPER
- 4 BATHER CAPACITY DUAL LOUNGER LAYOUT
- LED LIGHTING
- 14 HYDROTHERAPY JETS
- FULLY INSULATED WITH 2-PART POLYURETHANE FOAM (NOT SHOWN)
- RIGID FOAM COVER WITH R-15 INSULATION AND ASTM CIRTIFICATION
- UV LIGHT & HYDROGEN PEROXIDE SANITIZATION
- OVERALL DIMENSIONS: 101" x 101" x 39"
- WATER CAPACITY: 312 GALLONS
- EMPTY WEIGHT: 2,483 LBS
- FULL WEIGHT: 5,089 LBS