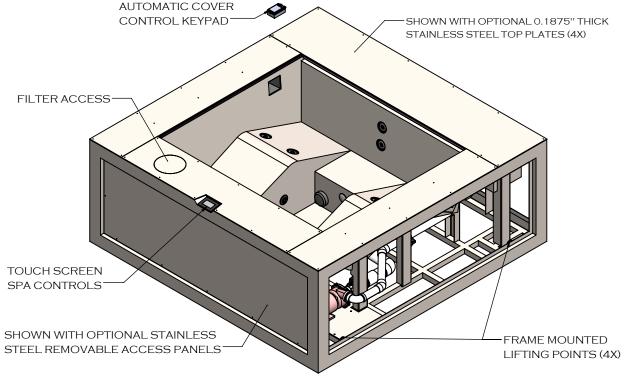

## WINDOM PORTABLE SPA

# STAINLESS STEEL ABOVE GROUND WITH AUTOCOVER SPECIFICATIONS

## FEATURES:

- 316L STAINLESS STEEL SPA SHELL WITH 304L STAINLESS STEEL FRAME
- REMOVABLE ACCESS PANELS ARE AVAILABLE IN STAINLESS STEEL OR COPPER
- 4 BATHER CAPACITY DUAL LOUNGER LAYOUT
- LED LIGHTING
- 14 HYDROTHERAPY JETS
- FULLY INSULATED WITH 2-PART POLYURETHANE FOAM (NOT SHOWN)
- RIGID FOAM COVER WITH R-15 INSULATION AND ASTM CIRTIFICATION
- UV LIGHT & HYDROGEN PEROXIDE SANITIZATION
- OVERALL DIMENSIONS: 101" x 101" x 39"
- WATER CAPACITY: 312 GALLONS
- EMPTY WEIGHT: 2,483 LBS
- FULL WEIGHT: 5,089 LBS