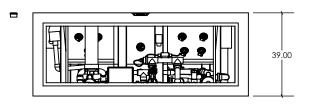

## **FEATURES:**

- COPPER SPA SHELL WITH 304L STAINLESS STEEL SUPPORT FRAME
- REMOVABLE ACCESS PANELS ARE AVAILABLE IN STAINLESS STEEL OR COPPER
- 4 BATHER CAPACITY DUAL LOUNGER LAYOUT
- LED LIGHTING
- 14 HYDROTHERAPY JETS
- FULLY INSULATED WITH 2-PART POLYURETHANE FOAM (NOT SHOWN)
- RIGID FOAM COVER WITH R-15 INSULATION AND ASTM CIRTIFICATION
- UV LIGHT & HYDROGEN PEROXIDE SANITIZATION
- OVERALL DIMENSIONS: 101" x 101" x 39"
- WATER CAPACITY: 312 GALLONS
- EMPTY WEIGHT: 2,633 LBS
- FULL WEIGHT: 5,239 LBS

## FEATURES:

- 316L STAINLESS STEEL SPA SHELL WITH 304L STAINLESS STEEL FRAME
- REMOVABLE ACCESS PANELS ARE AVAILABLE IN STAINLESS STEEL OR COPPER
- 4 BATHER CAPACITY DUAL LOUNGER LAYOUT
- LED LIGHTING
- 14 HYDROTHERAPY JETS
- FULLY INSULATED WITH 2-PART POLYURETHANE FOAM (NOT SHOWN)
- RIGID FOAM COVER WITH R-15 INSULATION AND ASTM CIRTIFICATION
- UV LIGHT & HYDROGEN PEROXIDE SANITIZATION
- OVERALL DIMENSIONS: 101" x 101" x 39"
- WATER CAPACITY: 312 GALLONS
- EMPTY WEIGHT: 2,483 LBS
- FULL WEIGHT: 5,089 LBS