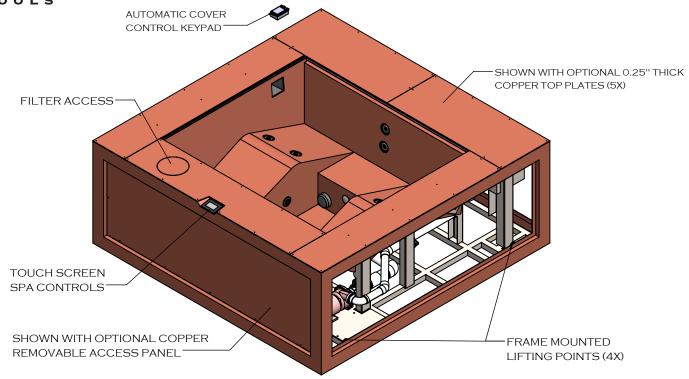

## WINDOM PORTABLE SPA

## COPPER ABOVE GROUND WITH AUTOCOVER SPECIFICATIONS

## **FEATURES:**

- COPPER SPA SHELL WITH 304L STAINLESS STEEL SUPPORT FRAME
- REMOVABLE ACCESS PANELS ARE AVAILABLE IN STAINLESS STEEL OR COPPER
- 4 BATHER CAPACITY DUAL LOUNGER LAYOUT
- LED LIGHTING
- 14 HYDROTHERAPY JETS
- FULLY INSULATED WITH 2-PART POLYURETHANE FOAM (NOT SHOWN)
- RIGID FOAM COVER WITH R-15 INSULATION AND ASTM CIRTIFICATION
- UV LIGHT & HYDROGEN PEROXIDE SANITIZATION
- OVERALL DIMENSIONS: 101" x 101" x 39"
- WATER CAPACITY: 312 GALLONS
- EMPTY WEIGHT: 2,633 LBS
- FULL WEIGHT: 5,239 LBS