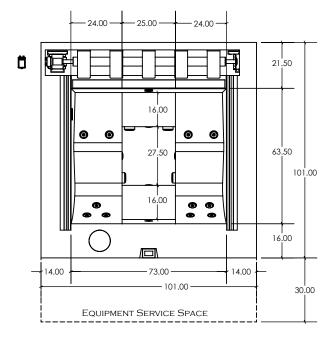

## **FEATURES:**

- COPPER SPA SHELL WITH 304L STAINLESS STEEL SUPPORT FRAME
- REMOVABLE ACCESS PANELS ARE AVAILABLE IN STAINLESS STEEL OR COPPER
- 4 BATHER CAPACITY DUAL LOUNGER LAYOUT
- LED LIGHTING
- 14 HYDROTHERAPY JETS
- FULLY INSULATED WITH 2-PART POLYURETHANE FOAM (NOT SHOWN)
- RIGID FOAM COVER WITH R-15 INSULATION AND ASTM CIRTIFICATION
- UV LIGHT & HYDROGEN PEROXIDE SANITIZATION
- OVERALL DIMENSIONS: 101" x 101" x 39"
- WATER CAPACITY: 312 GALLONS
- EMPTY WEIGHT: 2,633 LBS
- FULL WEIGHT: 5,239 LBS

## FEATURES:

- 316L STAINLESS STEEL SPA SHELL WITH 304L STAINLESS STEEL FRAME
- REMOVABLE ACCESS PANELS ARE AVAILABLE IN STAINLESS STEEL OR COPPER
- 4 BATHER CAPACITY DUAL LOUNGER LAYOUT
- LED LIGHTING
- 14 HYDROTHERAPY JETS
- FULLY INSULATED WITH 2-PART POLYURETHANE FOAM (NOT SHOWN)
- RIGID FOAM COVER WITH R-15 INSULATION AND ASTM CIRTIFICATION
- UV LIGHT & HYDROGEN PEROXIDE SANITIZATION
- OVERALL DIMENSIONS: 101" x 101" x 39"
- WATER CAPACITY: 312 GALLONS
- EMPTY WEIGHT: 2,483 LBS
- FULL WEIGHT: 5,089 LBS