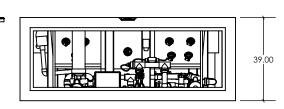

## **FEATURES:**

- COPPER SPA SHELL WITH 304L STAINLESS STEEL SUPPORT FRAME
- REMOVABLE ACCESS PANELS ARE AVAILABLE IN STAINLESS STEEL OR COPPER
- 4 BATHER CAPACITY DUAL LOUNGER LAYOUT
- LED LIGHTING
- 14 HYDROTHERAPY JETS
- FULLY INSULATED WITH 2-PART POLYURETHANE FOAM (NOT SHOWN)
- RIGID FOAM COVER WITH R-15 INSULATION AND ASTM CIRTIFICATION
- UV LIGHT & HYDROGEN PEROXIDE SANITIZATION
- OVERALL DIMENSIONS: 101" x 101" x 39"
- WATER CAPACITY: 312 GALLONS
- EMPTY WEIGHT: 2,633 LBS
- FULL WEIGHT: 5,239 LBS

## FEATURES:

- 316L STAINLESS STEEL SPA SHELL WITH 304L STAINLESS STEEL FRAME
- REMOVABLE ACCESS PANELS ARE AVAILABLE IN STAINLESS STEEL OR COPPER
- 4 BATHER CAPACITY DUAL LOUNGER LAYOUT
- LED LIGHTING
- 14 HYDROTHERAPY JETS
- FULLY INSULATED WITH 2-PART POLYURETHANE FOAM (NOT SHOWN)
- RIGID FOAM COVER WITH R-15 INSULATION AND ASTM CIRTIFICATION
- UV LIGHT & HYDROGEN PEROXIDE SANITIZATION
- OVERALL DIMENSIONS: 101" x 101" x 39"
- WATER CAPACITY: 312 GALLONS
- EMPTY WEIGHT: 2,483 LBS
- FULL WEIGHT: 5,089 LBS