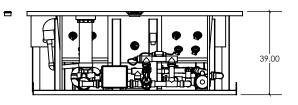

### **FEATURES:**

- COPPER SPA SHELL WITH 304L STAINLESS STEEL SUPPORT FRAME
- 4 BATHER CAPACITY DUAL LOUNGER LAYOUT
- LED LIGHTING
- 14 HYDROTHERAPY JETS
- FULLY INSULATED WITH 2-PART POLYURETHANE FOAM (NOT SHOWN)
- RIGID FOAM COVER WITH R-15 INSULATION AND ASTM CIRTIFICATION
- UV LIGHT & HYDROGEN PEROXIDE SANITIZATION
- OVERALL DIMENSIONS: 101" x 101" x 39"
- Water Capacity: 312 gallons
- EMPTY WEIGHT: 1,966 LBSFULL WEIGHT: 4,572 LBS
- **CERTIFICATIONS:**

### **FEATURES:**

- 316L STAINLESS STEEL SPA SHELL WITH 304L STAINLESS STEEL FRAME
- 4 BATHER CAPACITY DUAL LOUNGER LAYOUT
- LED LIGHTING
- 14 HYDROTHERAPY JETS
- FULLY INSULATED WITH 2-PART POLYURETHANE FOAM (NOT SHOWN)
- RIGID FOAM COVER WITH R-15 INSULATION AND ASTM CIRTIFICATION
- UV LIGHT & HYDROGEN PEROXIDE SANITIZATION
- OVERALL DIMENSIONS: 101" x 101" x 39"
- WATER CAPACITY: 312 GALLONS
- EMPTY WEIGHT: 1,873 LBSFULL WEIGHT: 4,479 LBS