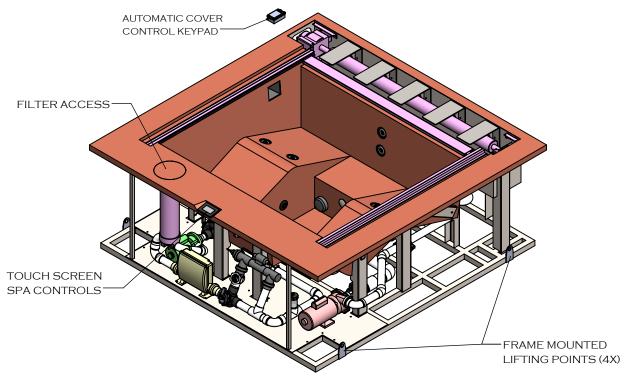

### **FEATURES:**

- COPPER SPA SHELL WITH 304L STAINLESS STEEL SUPPORT FRAME
- 4 BATHER CAPACITY DUAL LOUNGER LAYOUT
- LED LIGHTING
- 14 HYDROTHERAPY JETS
- FULLY INSULATED WITH 2-PART POLYURETHANE FOAM (NOT SHOWN)
- RIGID FOAM COVER WITH R-15 INSULATION AND ASTM CIRTIFICATION
- UV LIGHT & HYDROGEN PEROXIDE SANITIZATION
- OVERALL DIMENSIONS: 101" x 101" x 39"
- Water Capacity: 312 gallons
- EMPTY WEIGHT: 1,966 LBSFULL WEIGHT: 4,572 LBS
- **CERTIFICATIONS:**

### **FEATURES:**

- 316L STAINLESS STEEL SPA SHELL WITH 304L STAINLESS STEEL FRAME
- 4 BATHER CAPACITY DUAL LOUNGER LAYOUT
- LED LIGHTING
- 14 HYDROTHERAPY JETS
- FULLY INSULATED WITH 2-PART POLYURETHANE FOAM (NOT SHOWN)
- RIGID FOAM COVER WITH R-15 INSULATION AND ASTM CIRTIFICATION
- UV LIGHT & HYDROGEN PEROXIDE SANITIZATION
- OVERALL DIMENSIONS: 101" x 101" x 39"
- WATER CAPACITY: 312 GALLONS
- EMPTY WEIGHT: 1,873 LBSFULL WEIGHT: 4,479 LBS