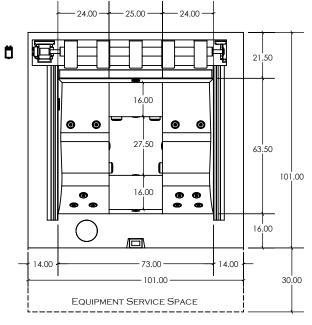

### **FEATURES:**

- COPPER SPA SHELL WITH 304L STAINLESS STEEL SUPPORT FRAME
- 4 BATHER CAPACITY DUAL LOUNGER LAYOUT
- LED LIGHTING
- 14 HYDROTHERAPY JETS
- FULLY INSULATED WITH 2-PART POLYURETHANE FOAM (NOT SHOWN)
- RIGID FOAM COVER WITH R-15 INSULATION AND ASTM CIRTIFICATION
- UV LIGHT & HYDROGEN PEROXIDE SANITIZATION
- OVERALL DIMENSIONS: 101" x 101" x 39"
- Water Capacity: 312 gallons
- EMPTY WEIGHT: 1,966 LBSFULL WEIGHT: 4,572 LBS
- **CERTIFICATIONS:**

### **FEATURES:**

- 316L STAINLESS STEEL SPA SHELL WITH 304L STAINLESS STEEL FRAME
- 4 BATHER CAPACITY DUAL LOUNGER LAYOUT
- LED LIGHTING
- 14 HYDROTHERAPY JETS
- FULLY INSULATED WITH 2-PART POLYURETHANE FOAM (NOT SHOWN)
- RIGID FOAM COVER WITH R-15 INSULATION AND ASTM CIRTIFICATION
- UV LIGHT & HYDROGEN PEROXIDE SANITIZATION
- OVERALL DIMENSIONS: 101" x 101" x 39"
- WATER CAPACITY: 312 GALLONS
- EMPTY WEIGHT: 1,873 LBSFULL WEIGHT: 4,479 LBS