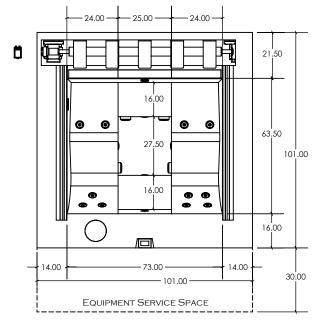

### **FEATURES:**

- COPPER SPA SHELL WITH 304L STAINLESS STEEL SUPPORT FRAME
- 4 BATHER CAPACITY DUAL LOUNGER LAYOUT
- LED LIGHTING
- 14 HYDROTHERAPY JETS
- FULLY INSULATED WITH 2-PART POLYURETHANE FOAM (NOT SHOWN)
- RIGID FOAM COVER WITH R-15 INSULATION AND ASTM CIRTIFICATION
- UV LIGHT & HYDROGEN PEROXIDE SANITIZATION
- OVERALL DIMENSIONS: 101" x 101" x 39"
- Water Capacity: 312 gallons
- EMPTY WEIGHT: 1,966 LBSFULL WEIGHT: 4,572 LBS
- **CERTIFICATIONS:**

### **FEATURES:**

- 316L STAINLESS STEEL SPA SHELL WITH 304L STAINLESS STEEL FRAME
- 4 BATHER CAPACITY DUAL LOUNGER LAYOUT
- LED LIGHTING
- 14 HYDROTHERAPY JETS
- FULLY INSULATED WITH 2-PART POLYURETHANE FOAM (NOT SHOWN)
- RIGID FOAM COVER WITH R-15 INSULATION AND ASTM CIRTIFICATION
- UV LIGHT & HYDROGEN PEROXIDE SANITIZATION
- OVERALL DIMENSIONS: 101" x 101" x 39"
- WATER CAPACITY: 312 GALLONS
- EMPTY WEIGHT: 1,873 LBSFULL WEIGHT: 4,479 LBS