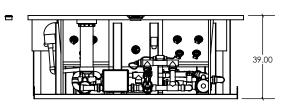

### **FEATURES:**

- COPPER SPA SHELL WITH 304L STAINLESS STEEL SUPPORT FRAME
- 4 BATHER CAPACITY DUAL LOUNGER LAYOUT
- LED LIGHTING
- 14 HYDROTHERAPY JETS
- FULLY INSULATED WITH 2-PART POLYURETHANE FOAM (NOT SHOWN)
- RIGID FOAM COVER WITH R-15 INSULATION AND ASTM CIRTIFICATION
- UV LIGHT & HYDROGEN PEROXIDE SANITIZATION
- OVERALL DIMENSIONS: 101" x 101" x 39"
- Water Capacity: 312 gallons
- EMPTY WEIGHT: 1,966 LBSFULL WEIGHT: 4,572 LBS
- **CERTIFICATIONS:**

### **FEATURES:**

- 316L STAINLESS STEEL SPA SHELL WITH 304L STAINLESS STEEL FRAME
- 4 BATHER CAPACITY DUAL LOUNGER LAYOUT
- LED LIGHTING
- 14 HYDROTHERAPY JETS
- FULLY INSULATED WITH 2-PART POLYURETHANE FOAM (NOT SHOWN)
- RIGID FOAM COVER WITH R-15 INSULATION AND ASTM CIRTIFICATION
- UV LIGHT & HYDROGEN PEROXIDE SANITIZATION
- OVERALL DIMENSIONS: 101" x 101" x 39"
- WATER CAPACITY: 312 GALLONS
- EMPTY WEIGHT: 1,873 LBSFULL WEIGHT: 4,479 LBS