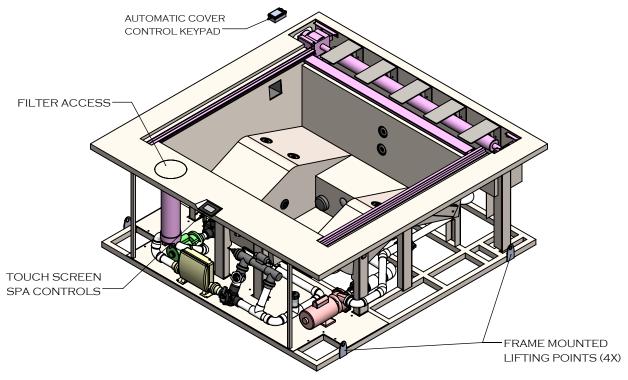

### **FEATURES:**

- COPPER SPA SHELL WITH 304L STAINLESS STEEL SUPPORT FRAME
- 4 BATHER CAPACITY DUAL LOUNGER LAYOUT
- LED LIGHTING
- 14 HYDROTHERAPY JETS
- FULLY INSULATED WITH 2-PART POLYURETHANE FOAM (NOT SHOWN)
- RIGID FOAM COVER WITH R-15 INSULATION AND ASTM CIRTIFICATION
- UV LIGHT & HYDROGEN PEROXIDE SANITIZATION
- OVERALL DIMENSIONS: 101" x 101" x 39"
- Water Capacity: 312 gallons
- EMPTY WEIGHT: 1,966 LBSFULL WEIGHT: 4,572 LBS
- **CERTIFICATIONS:**

### **FEATURES:**

- 316L STAINLESS STEEL SPA SHELL WITH 304L STAINLESS STEEL FRAME
- 4 BATHER CAPACITY DUAL LOUNGER LAYOUT
- LED LIGHTING
- 14 HYDROTHERAPY JETS
- FULLY INSULATED WITH 2-PART POLYURETHANE FOAM (NOT SHOWN)
- RIGID FOAM COVER WITH R-15 INSULATION AND ASTM CIRTIFICATION
- UV LIGHT & HYDROGEN PEROXIDE SANITIZATION
- OVERALL DIMENSIONS: 101" x 101" x 39"
- WATER CAPACITY: 312 GALLONS
- EMPTY WEIGHT: 1,873 LBSFULL WEIGHT: 4,479 LBS