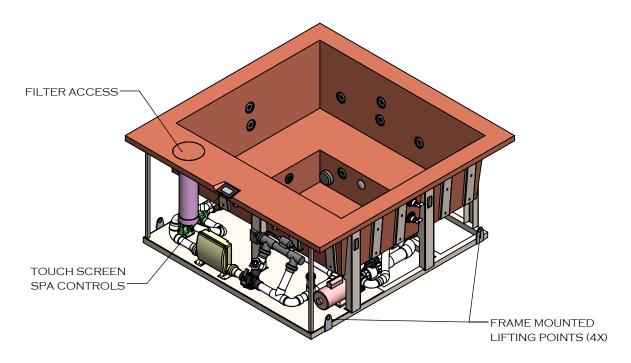

## MONARCH PORTABLE SPA

# COPPER INGROUND SPECIFICATIONS

#### **FEATURES:**

- COPPER SPA SHELL WITH 304L STAINLESS STEEL SUPPORT FRAME
- 5-6 BATHER CAPACITY
- LED LIGHTING
- 14 HYDROTHERAPY JETS
- FULLY INSULATED WITH 2-PART POLYURETHANE FOAM (NOT SHOWN)
- RIGID FOAM COVER WITH R-15 INSULATION AND ASTM CIRTIFICATION
- UV LIGHT & HYDROGEN PEROXIDE SANITIZATION
- Overall Dimensions: 86" x 86" x 39"
- WATER CAPACITY: 387 GALLONS
- EMPTY WEIGHT: 1,109 LBS
- FULL WEIGHT: 4,337 LBS

# STAINLESS STEEL INGROUND SPECIFICATIONS

#### **FEATURES**:

- 316L STAINLESS STEEL SPA SHELL WITH 304L STAINLESS STEEL FRAME
- 5-6 BATHER CAPACITY
- LED LIGHTING
- 14 HYDROTHERAPY JETS
- FULLY INSULATED WITH 2-PART POLYURETHANE FOAM (NOT SHOWN)
- RIGID FOAM COVER WITH R-15 INSULATION AND ASTM CIRTIFICATION
- UV LIGHT & HYDROGEN PEROXIDE SANITIZATION
- OVERALL DIMENSIONS: 86" x 86" x 39"
- WATER CAPACITY: 387 GALLONS
- EMPTY WEIGHT: 1,061 LBS
- FULL WEIGHT: 4,289 LBS