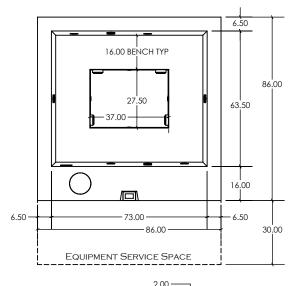

#### **FEATURES:**

- COPPER SPA SHELL WITH 304L STAINLESS STEEL SUPPORT FRAME
- 5-6 BATHER CAPACITY
- LED LIGHTING
- 14 HYDROTHERAPY JETS
- FULLY INSULATED WITH 2-PART POLYURETHANE FOAM (NOT SHOWN)
- RIGID FOAM COVER WITH R-15 INSULATION AND ASTM CIRTIFICATION
- UV LIGHT & HYDROGEN PEROXIDE SANITIZATION
- Overall Dimensions: 86" x 86" x 39"
- WATER CAPACITY: 387 GALLONS
- EMPTY WEIGHT: 1,109 LBS
- FULL WEIGHT: 4,337 LBS

#### **FEATURES**:

- 316L STAINLESS STEEL SPA SHELL WITH 304L STAINLESS STEEL FRAME
- 5-6 BATHER CAPACITY
- LED LIGHTING
- 14 HYDROTHERAPY JETS
- FULLY INSULATED WITH 2-PART POLYURETHANE FOAM (NOT SHOWN)
- RIGID FOAM COVER WITH R-15 INSULATION AND ASTM CIRTIFICATION
- UV LIGHT & HYDROGEN PEROXIDE SANITIZATION
- OVERALL DIMENSIONS: 86" x 86" x 39"
- WATER CAPACITY: 387 GALLONS
- EMPTY WEIGHT: 1,061 LBS
- FULL WEIGHT: 4,289 LBS