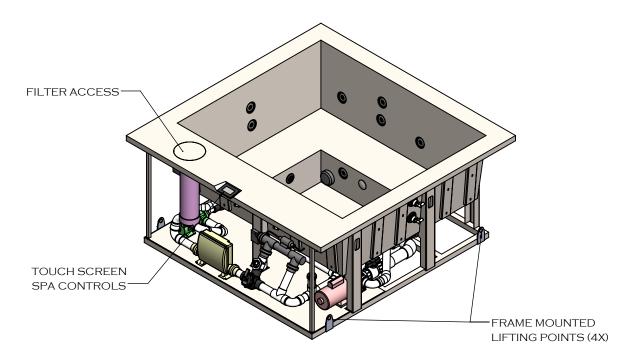

#### **FEATURES:**

- COPPER SPA SHELL WITH 304L STAINLESS STEEL SUPPORT FRAME
- 5-6 BATHER CAPACITY
- LED LIGHTING
- 14 HYDROTHERAPY JETS
- FULLY INSULATED WITH 2-PART POLYURETHANE FOAM (NOT SHOWN)
- RIGID FOAM COVER WITH R-15 INSULATION AND ASTM CIRTIFICATION
- UV LIGHT & HYDROGEN PEROXIDE SANITIZATION
- Overall Dimensions: 86" x 86" x 39"
- WATER CAPACITY: 387 GALLONS
- EMPTY WEIGHT: 1,109 LBS
- FULL WEIGHT: 4,337 LBS

#### **FEATURES**:

- 316L STAINLESS STEEL SPA SHELL WITH 304L STAINLESS STEEL FRAME
- 5-6 BATHER CAPACITY
- LED LIGHTING
- 14 HYDROTHERAPY JETS
- FULLY INSULATED WITH 2-PART POLYURETHANE FOAM (NOT SHOWN)
- RIGID FOAM COVER WITH R-15 INSULATION AND ASTM CIRTIFICATION
- UV LIGHT & HYDROGEN PEROXIDE SANITIZATION
- OVERALL DIMENSIONS: 86" x 86" x 39"
- WATER CAPACITY: 387 GALLONS
- EMPTY WEIGHT: 1,061 LBS
- FULL WEIGHT: 4,289 LBS