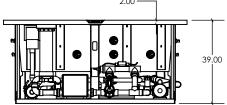

#### **FEATURES:**

- COPPER SPA SHELL WITH 304L STAINLESS STEEL SUPPORT FRAME
- 5-6 BATHER CAPACITY
- LED LIGHTING
- 14 HYDROTHERAPY JETS
- FULLY INSULATED WITH 2-PART POLYURETHANE FOAM (NOT SHOWN)
- RIGID FOAM COVER WITH R-15 INSULATION AND ASTM CIRTIFICATION
- UV LIGHT & HYDROGEN PEROXIDE SANITIZATION
- Overall Dimensions: 86" x 86" x 39"
- WATER CAPACITY: 387 GALLONS
- EMPTY WEIGHT: 1,109 LBS
- FULL WEIGHT: 4,337 LBS

#### **FEATURES**:

- 316L STAINLESS STEEL SPA SHELL WITH 304L STAINLESS STEEL FRAME
- 5-6 BATHER CAPACITY
- LED LIGHTING
- 14 HYDROTHERAPY JETS
- FULLY INSULATED WITH 2-PART POLYURETHANE FOAM (NOT SHOWN)
- RIGID FOAM COVER WITH R-15 INSULATION AND ASTM CIRTIFICATION
- UV LIGHT & HYDROGEN PEROXIDE SANITIZATION
- OVERALL DIMENSIONS: 86" x 86" x 39"
- WATER CAPACITY: 387 GALLONS
- EMPTY WEIGHT: 1,061 LBS
- FULL WEIGHT: 4,289 LBS