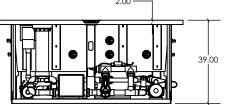

#### **FEATURES:**

- COPPER SPA SHELL WITH 304L STAINLESS STEEL SUPPORT FRAME
- 5-6 BATHER CAPACITY
- LED LIGHTING
- 14 HYDROTHERAPY JETS
- FULLY INSULATED WITH 2-PART POLYURETHANE FOAM (NOT SHOWN)
- RIGID FOAM COVER WITH R-15 INSULATION AND ASTM CIRTIFICATION
- UV LIGHT & HYDROGEN PEROXIDE SANITIZATION
- Overall Dimensions: 86" x 86" x 39"
- WATER CAPACITY: 387 GALLONS
- EMPTY WEIGHT: 1,109 LBS
- FULL WEIGHT: 4,337 LBS

#### **FEATURES**:

- 316L STAINLESS STEEL SPA SHELL WITH 304L STAINLESS STEEL FRAME
- 5-6 BATHER CAPACITY
- LED LIGHTING
- 14 HYDROTHERAPY JETS
- FULLY INSULATED WITH 2-PART POLYURETHANE FOAM (NOT SHOWN)
- RIGID FOAM COVER WITH R-15 INSULATION AND ASTM CIRTIFICATION
- UV LIGHT & HYDROGEN PEROXIDE SANITIZATION
- OVERALL DIMENSIONS: 86" x 86" x 39"
- WATER CAPACITY: 387 GALLONS
- EMPTY WEIGHT: 1,061 LBS
- FULL WEIGHT: 4,289 LBS