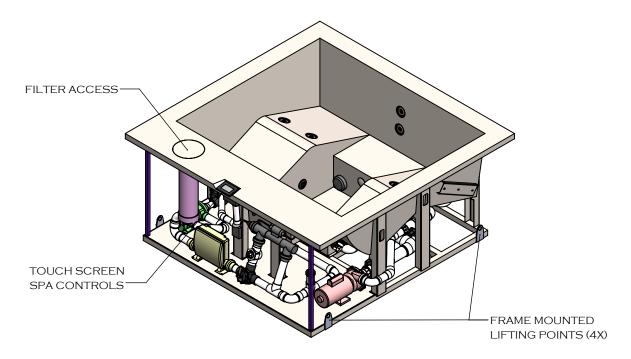

## WINDOM PORTABLE SPA

# STAINLESS STEEL INGROUND SPECIFICATIONS

#### **FEATURES**:

- 316L STAINLESS STEEL SPA SHELL WITH 304L STAINLESS STEEL FRAME
- 4 BATHER CAPACITY DUAL LOUNGER LAYOUT
- LED LIGHTING
- 14 Hydrotherapy Jets
- FULLY INSULATED WITH 2-PART POLYURETHANE FOAM (NOT SHOWN)
- RIGID FOAM COVER WITH R-15 INSULATION AND ASTM CIRTIFICATION
- UV LIGHT & HYDROGEN PEROXIDE SANITIZATION
- OVERALL DIMENSIONS: 86" x 86" x 39"
- WATER CAPACITY: 312 GALLONS
- EMPTY WEIGHT: 1,015 LBS
- FULL WEIGHT: 3,621 LBS