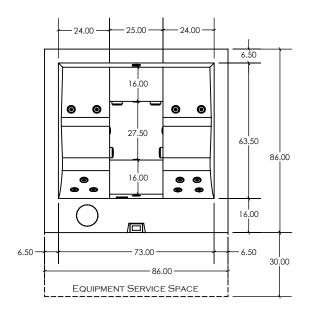

#### **FEATURES**:

- COPPER SPA SHELL WITH 304L STAINLESS STEEL SUPPORT FRAME
- 4 BATHER CAPACITY DUAL LOUNGER LAYOUT
- LED LIGHTING
- 14 HYDROTHERAPY JETS
- FULLY INSULATED WITH 2-PART POLYURETHANE FOAM (NOT SHOWN)
- RIGID FOAM COVER WITH R-15 INSULATION AND ASTM CIRTIFICATION
- UV LIGHT & HYDROGEN PEROXIDE SANITIZATION
- OVERALL DIMENSIONS: 86" x 86" x 39"
- Water Capacity: 312 gallons
- EMPTY WEIGHT: 1,062 LBS
- FULL WEIGHT: 3,668 LBS

#### **FEATURES**:

- 316L STAINLESS STEEL SPA SHELL WITH 304L STAINLESS STEEL FRAME
- 4 BATHER CAPACITY DUAL LOUNGER LAYOUT
- LED LIGHTING
- 14 Hydrotherapy Jets
- FULLY INSULATED WITH 2-PART POLYURETHANE FOAM (NOT SHOWN)
- RIGID FOAM COVER WITH R-15 INSULATION AND ASTM CIRTIFICATION
- UV LIGHT & HYDROGEN PEROXIDE SANITIZATION
- OVERALL DIMENSIONS: 86" x 86" x 39"
- WATER CAPACITY: 312 GALLONS
- EMPTY WEIGHT: 1,015 LBS
- FULL WEIGHT: 3,621 LBS