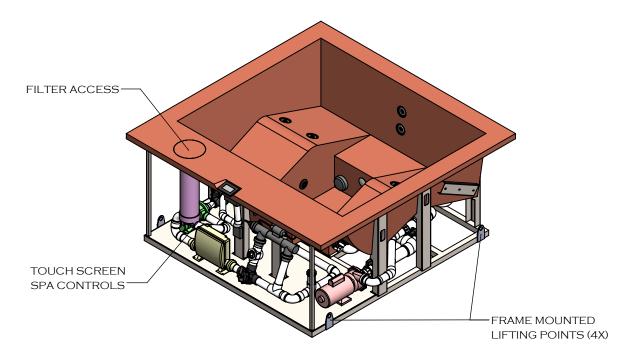

## WINDOM PORTABLE SPA

# COPPER INGROUND SPECIFICATIONS

#### **FEATURES**:

- COPPER SPA SHELL WITH 304L STAINLESS STEEL SUPPORT FRAME
- 4 BATHER CAPACITY DUAL LOUNGER LAYOUT
- LED LIGHTING
- 14 HYDROTHERAPY JETS
- FULLY INSULATED WITH 2-PART POLYURETHANE FOAM (NOT SHOWN)
- RIGID FOAM COVER WITH R-15 INSULATION AND ASTM CIRTIFICATION
- UV LIGHT & HYDROGEN PEROXIDE SANITIZATION
- OVERALL DIMENSIONS: 86" x 86" x 39"
- Water Capacity: 312 gallons
- EMPTY WEIGHT: 1,062 LBS
- FULL WEIGHT: 3,668 LBS